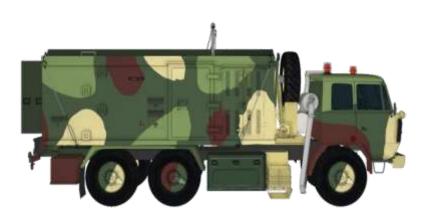

#### **<u>Registered Vendor</u>**

Integrated Air compressor and Storage Facility Vehicle (IACSF)