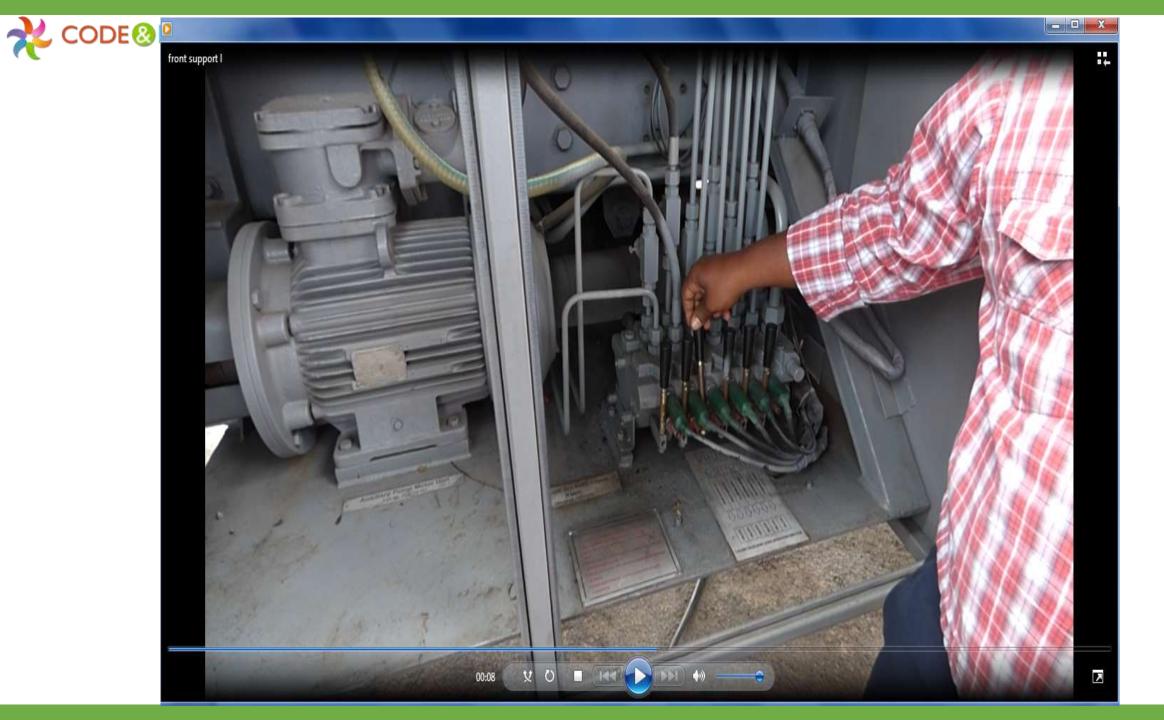

manent magnet
- An aluminum disc or drag cup is held close to the rotating magnet restrained by a control spring
- When the magnet rotates, voltage induces in to the disc causing angular eddy currents in the drag cup or disc



53

X





### Supercharging

- In S.I. engines, the air fuel mixture entering into the combustion chamber must be increased for obtaining higher speeds
- By running a rotary lobe super charger, the quantity of air fuel mixture can be increased which ultimately has to enter into the combustion chamber









### OUR HIGHLY SKILLED RESOURCES HELP YOU To build next generation technology

## **VIRTUAL LABS**

7

#### **EEE LAB** : Magnetization Characteristics of D.C. Shunt Generator











# **3D BASED CBTs**





















## **VIDEO FILM BASED CBTs**









# Instructions on First Level Checking of M3 EVM & VVPATs



# An MHRD Project under its National Mission on Education through ICT (NME-ICT) and University Grants Commission





## **Production of Courseware for Postgraduate Subjects**











# Rural Development Capacity Building







# గ్రామీణ e - విజ్ఞాన పేదిక



Supported by

QIZ Interior Restantel







## NIRD & PR National Institute of Narral Development & Panchayati Raj



The Mahatma Gandhi National Rural **Employment Guarantee Act 2005** 

Ministry of Rural Development



## Introduction







The Mahatma Gandhi National Rural Employment Guarantee Act 2005

Ministry of Rural Development Government of India



## खेत तालाब के मुख्य भाग









# **Rural Development- Snapshots**







Hi, I am Jack. I found a scroll