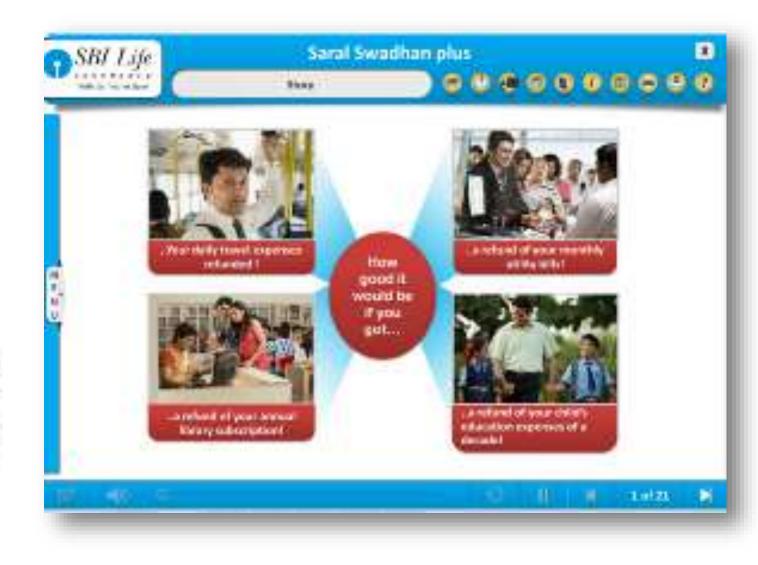

 Design and Development of eLearning Modules for SBI Mutual Fund, Mumbai.

- Design and Development of eLearning Modules for Andhra Bank.
  - Understanding the Training needs
  - Designing the Storyboard in consultation with SME
  - Development of Media Elements and integration of eLearning Lessons as per the SBI Standard guidelines.
  - Final approval by SME and deployment and packing into LMS version.