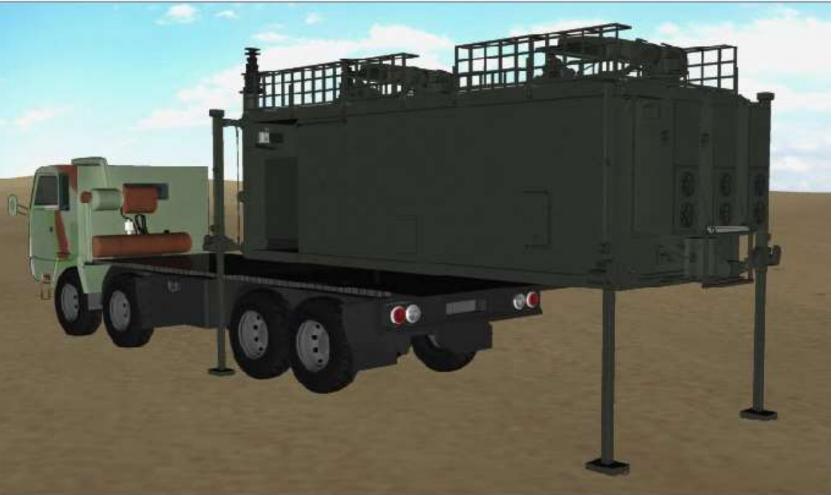

# Tractors India

Rough Terrain Hydraulic Crane (RT 760)

**IETM Level -4** (JSG 0852: 2001)