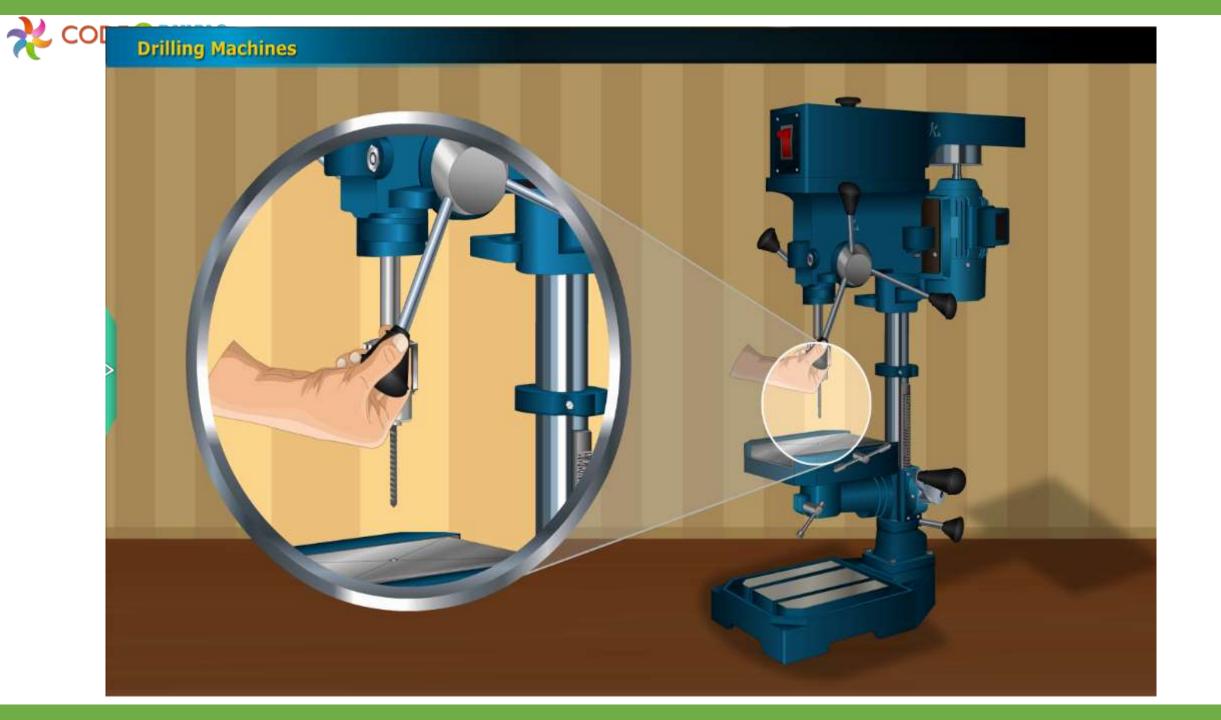

## **Other Training aids**

- Recalls a situation with the first constraints of a function between the strength of the second strengt of the second strength of the sec
- The safet support mendulo of and instrudies to provide any intation of baset should hap
- The excision of the decoded decise equivalent device posteriors purpose of ensuina at the of age force 410 error is provided for doings of ensuing pro-force provident environments.
- a circular shater is consideration clanging the densarizing during annual principality

### **Training AIDS**

- CHARTS ullet
- **BLOWUP DIAGRAMS** ۲
- **Training Brochures** ۲
- Technical Literatures •
- Slides
- IETM •

President Pranab Mukherjee on Sunday 9<sup>th</sup> july 2017 launched 'Swayam Prabha', a digital platform intent on revolutionizing education in the country.