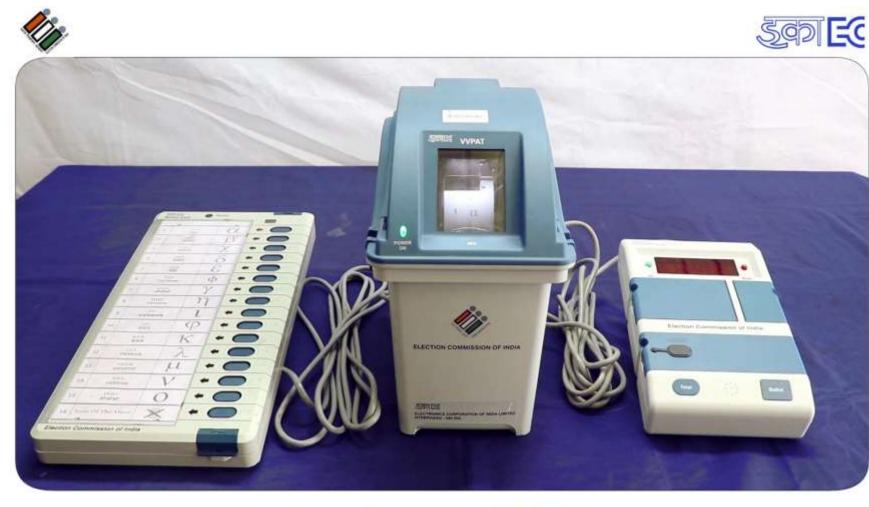

Digital India Power To Empower

**Tools**: Java, C, C++, PHP, Adobe Flash, Captivate, Storyline, After Effects, PPT

**Developed various multimedia traing courses** 

We have done Training Video Films on ECIL Voting equipment's for polling staff

- EVM with VVPAT M1
- EVM With VVPAT M1 Multipost
- EVM with VVPAT M2 First Level Checking(FLC) & Sealing, Distribution, Polling & Commissioning (SDPC)
- **EVM with VVPAT M3** (FLC,SDPL)

**Registered Vendor** 