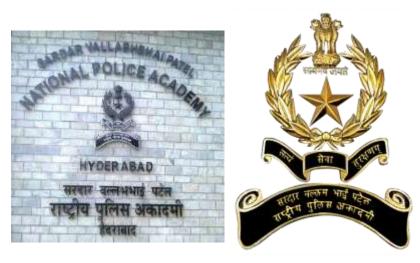

- The Sardar Vallabhbhai Patel National Police Academy (SVPNPA), trains officers of the Indian Police Service, who have been selected through an All India based Civil Services Examination.
- ✓ We are developing training courses on various subjects of IPS training