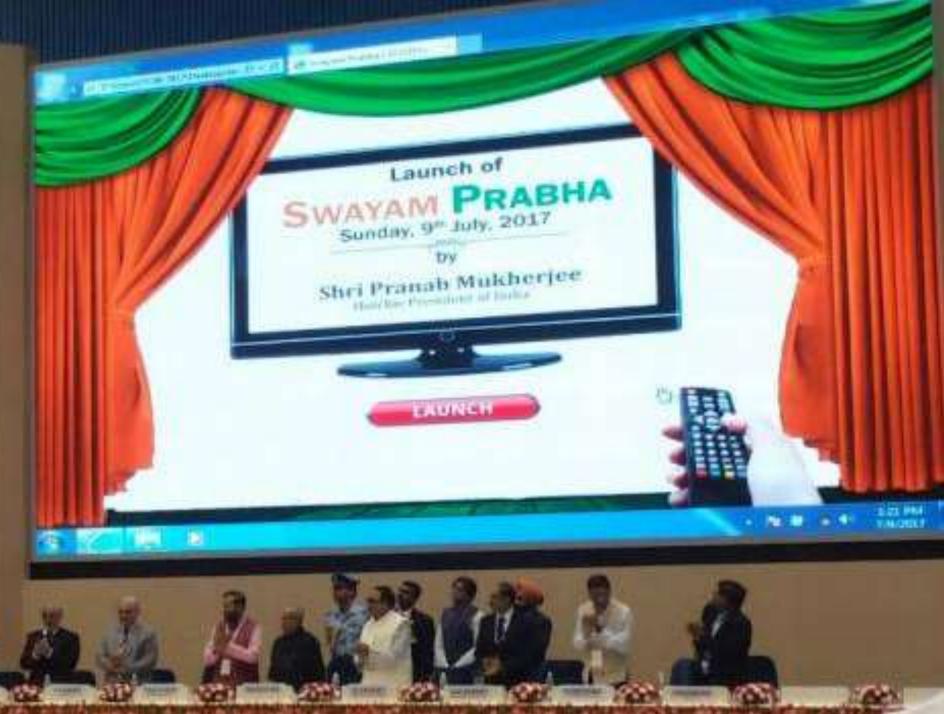

### **Training AIDS**

- CHARTS ullet
- **BLOWUP DIAGRAMS** ۲
- **Training Brochures** ۲
- Technical Literatures •
- Slides
- IETM •

President Pranab Mukherjee on Sunday 9<sup>th</sup> july 2017 launched 'Swayam Prabha', a digital platform intent on revolutionizing education in the country.

All India Council for Technical Education

HOME ABOUT SWAYAM ALL COURSES FACULTY INSTITUTIONS

SWAYAM is a programme initiated by Government of India. SWAYAM platform is indigenously developed by Ministry of Human Resource Development (MHRD) and All India Council for Technical Education (AICTE) with the help of Microsoft for plat form (LMS) and content by UGC empaneled vendors, and *Code and Pixels* Is one of the empaneled vendor