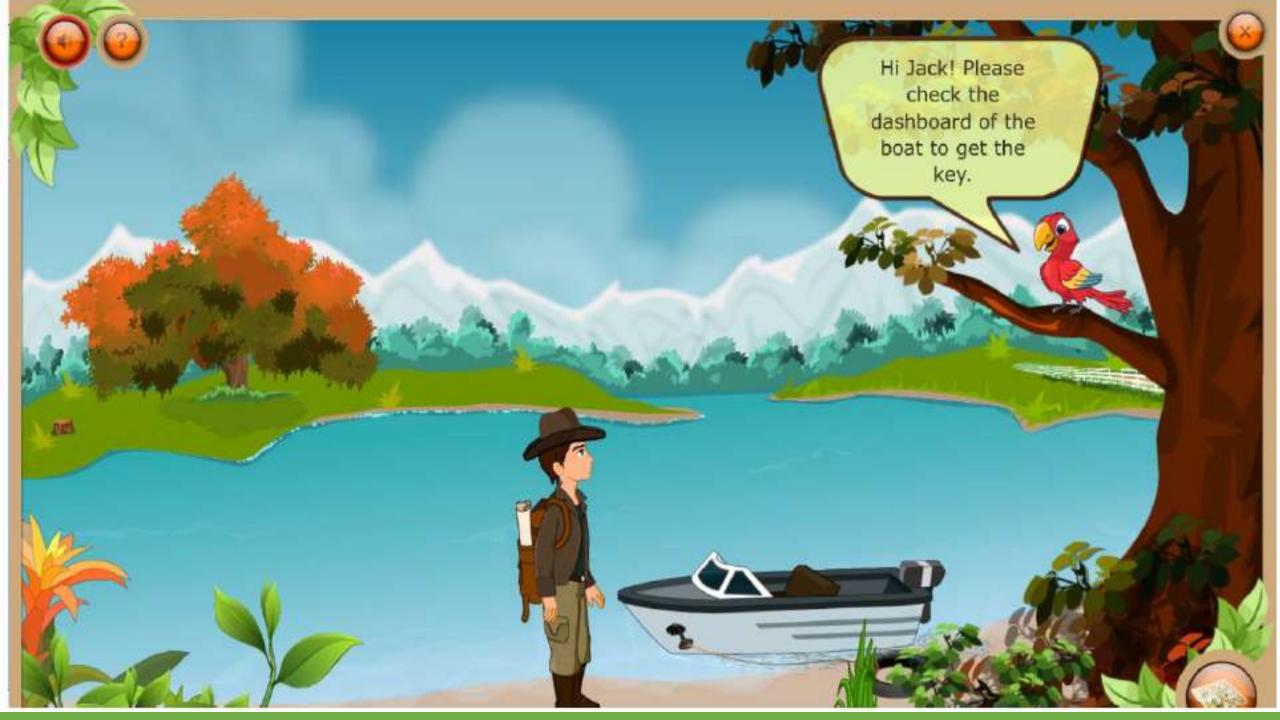

# **Rural Development- Snapshots**

Hi, I am Jack. I found a scroll, which looks like the map for a mysterious treasure island. I am ready for this adventurous hunt, do you wanna join?

Time

Enter Your Name: