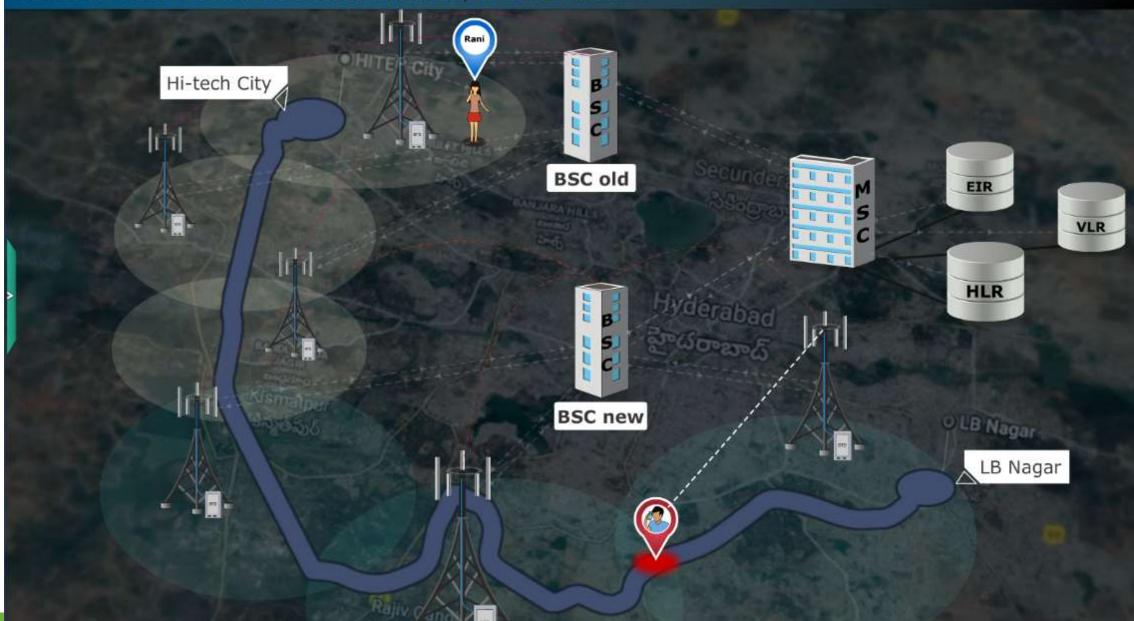

# e-Learning Samples

.....Flash BASED SAMPLES

Mobile Forensics & CDR Analysis

**Cellular Networks** 

### Introduction to Cellular Networks: Inter BSC, Intra MSC handover

Mobile Device Acquisition (UFED): UFED 4PC Software based Mobile Forensic Solution