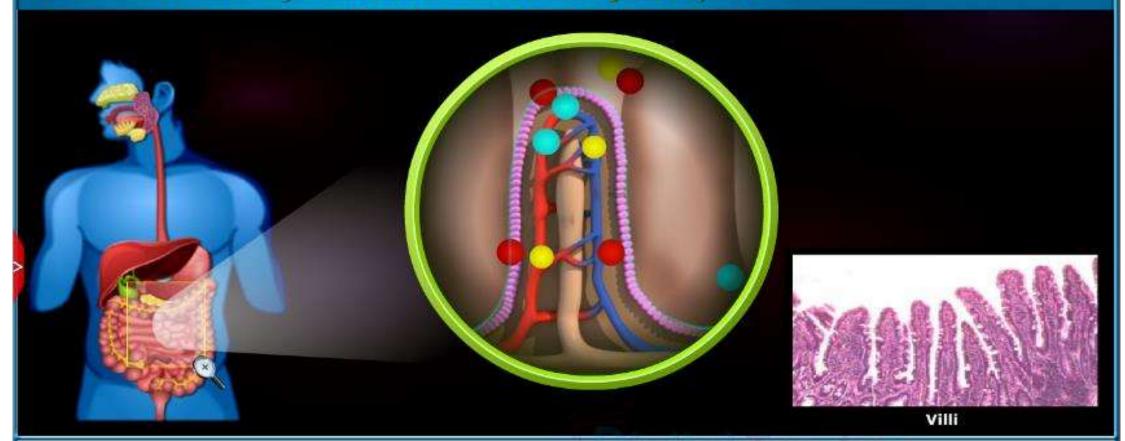

### Biology Chapter - 1: Nutrition

D Code and Fixels Interactive Technologies: Pvt. Ltd. All Rights Reserved.

Page

39/55

Nutrition in Human Beings -> Function of Villi in Human Digestive System

### Function of Villi in Human Digestive System:

The process of transporting the digestion of products from the intestine into blood (through the wall of intestine) is called absorption.

Internally, the intestinal wall contains a number of finger like projections called as villi.