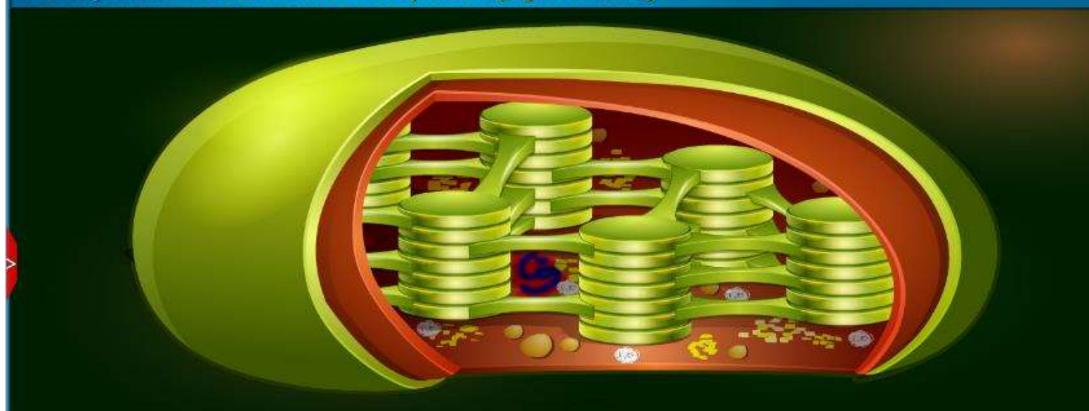

## 💿 🕢 ? 🔍 💽 🗙

Vital Organs – Kidneys

Each kidney consists of more than one million, i.e., around **1.3** to **1.8** million microscopic and thin tubular functions called nephrons or uniferous tubules.

Biology Chapter - 1: Nutrition SSC - Class X (As per new Syllabus w.e.f. 2014-15)