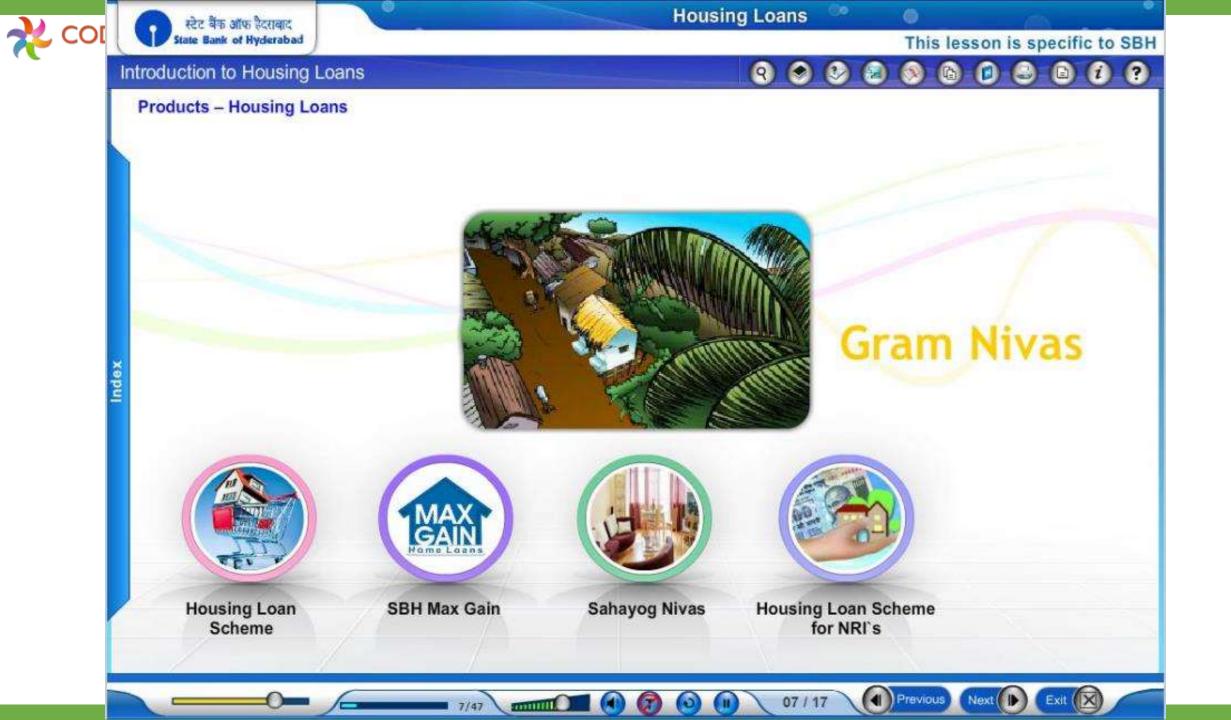

## **Banking and Financial Services**

e-Learning Solutions

TOP & PREFERED VENDOR FOR PAST 5 YEARS

- ✓ Working with state bank of india from past 4 years on design and development of 639 elessons, 572 e-capsules and 510 m-nuggets
- ✓ Working with State Bank of India for Design and Development of E-Lessons, E-Capsules and mNuggets. Our team parallely working with 5 SBI Apex Training Centers
- ✓ For BOB and successfully completed design and development of 25 courses in HTML 5

Tools: HTML5, Adobe Flash, Captivate, Storyline, Lectora

**Empaneled vendors to develop e-Content for all the mentioned Banks** 

Our team parallely working with 5 SBI Apex Training Centers, consisting of

State Bank Staff College, Hyderabad

State Bank Institute of Rural Development, Hyderabad

 $\checkmark$ 

State Bank Institute of Information and Communication, Hyderabad

State Bank Academy, Guragon

State Bank Foundation Institute – Chetana, Indore

 Design and Development of eLearning Modules for SBI Mutual Fund, Mumbai.

- Design and Development of eLearning Modules for Andhra Bank.
  - Understanding the Training needs
  - Designing the Storyboard in consultation with SME
  - Development of Media Elements and integration of eLearning Lessons as per the SBI Standard guidelines.
  - Final approval by SME and deployment and packing into LMS version.

 Design and Development of eLearning Modules for Bank of Baroda & Canara Bank
 We are empaneled vendors for BOB and successfully completed design and development of 25 courses in HTML 5

केनरा बैंक Canara Bank