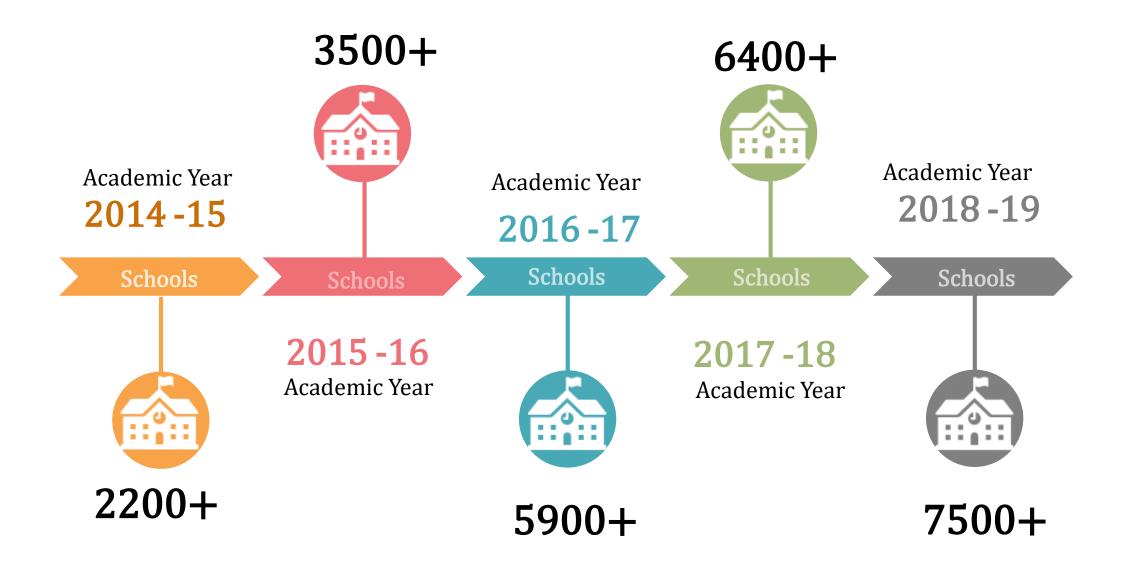

## **1500+ LESSONS ARE UPLOADED IN PORTAL**

#### Subject Category

Arte Humanition 8.1-

1:21 PM

2/15/2016

へ 😁 🌾 功 💷

Search the web and Windows

e-PG Pathshala

Developed 1500+ courses for Many Universities across India

Developed 1500+ courses for Many Universities across India

Developed 1500+ courses for Many Universities across India