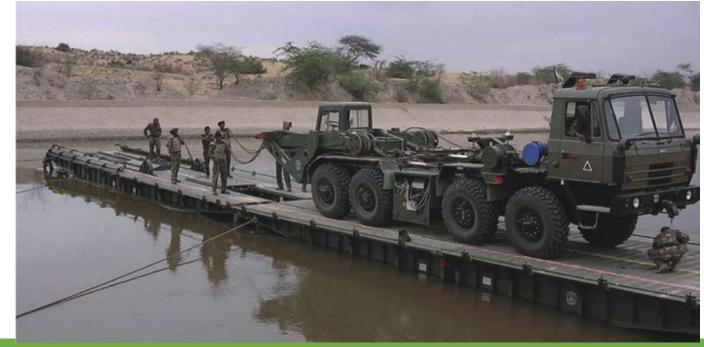

#### **<u>Registered Vendor</u>**

Integrated Air compressor and Storage Facility Vehicle (IACSF)