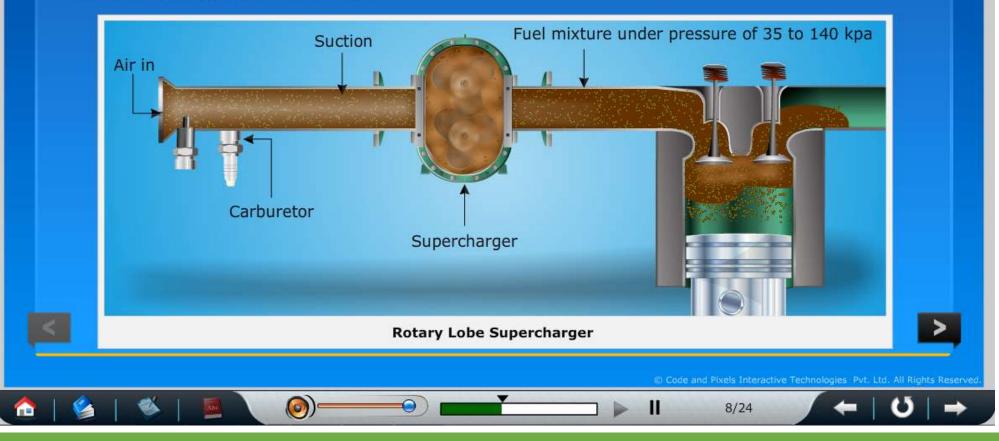

### Supercharging

- In S.I. engines, the air fuel mixture entering into the combustion chamber must be increased for obtaining higher speeds
- By running a rotary lobe super charger, the quantity of air fuel mixture can be increased which ultimately has to enter into the combustion chamber