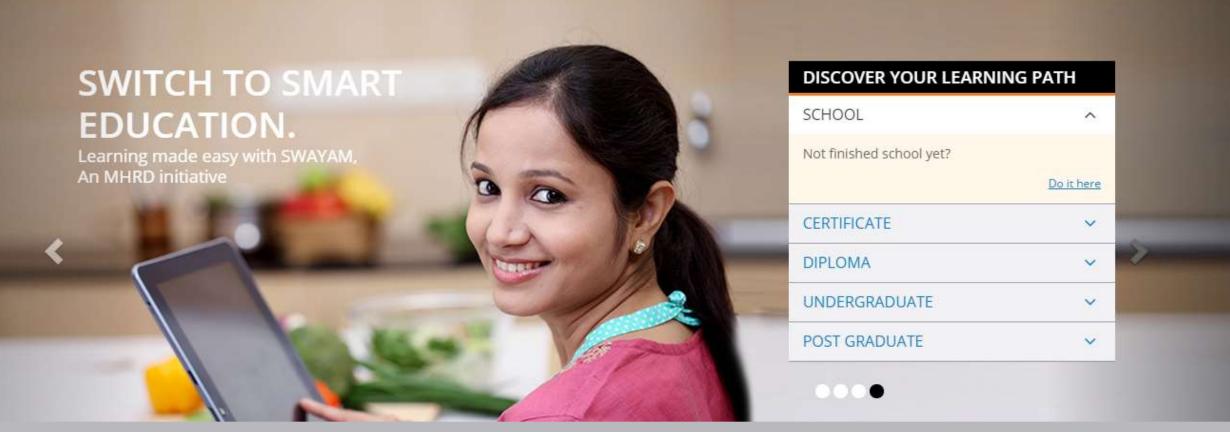

All India Council for Technical Education

HOME ABOUT SWAYAM ALL COURSES FACULTY INSTITUTIONS

SWAYAM is a programme initiated by Government of India. SWAYAM platform is indigenously developed by Ministry of Human Resource Development (MHRD) and All India Council for Technical Education (AICTE) with the help of Microsoft for plat form (LMS) and content by UGC empaneled vendors, and *Code and Pixels* Is one of the empaneled vendor

#### Learning Portal for Post Graduation courses

Initiative of:

- Design and Development of eContent Modules / Multimedia Works
  - ✓ Understanding the Training needs
  - ✓ Designing the Storyboards with the help of Content Writers / SME / PI's
  - $\checkmark$  Development of Media Elements and integration into final eContent Module
  - ✓ Review by PI's and UGC
  - $\checkmark$  Final version uploaded in ePG Pathshala Portal