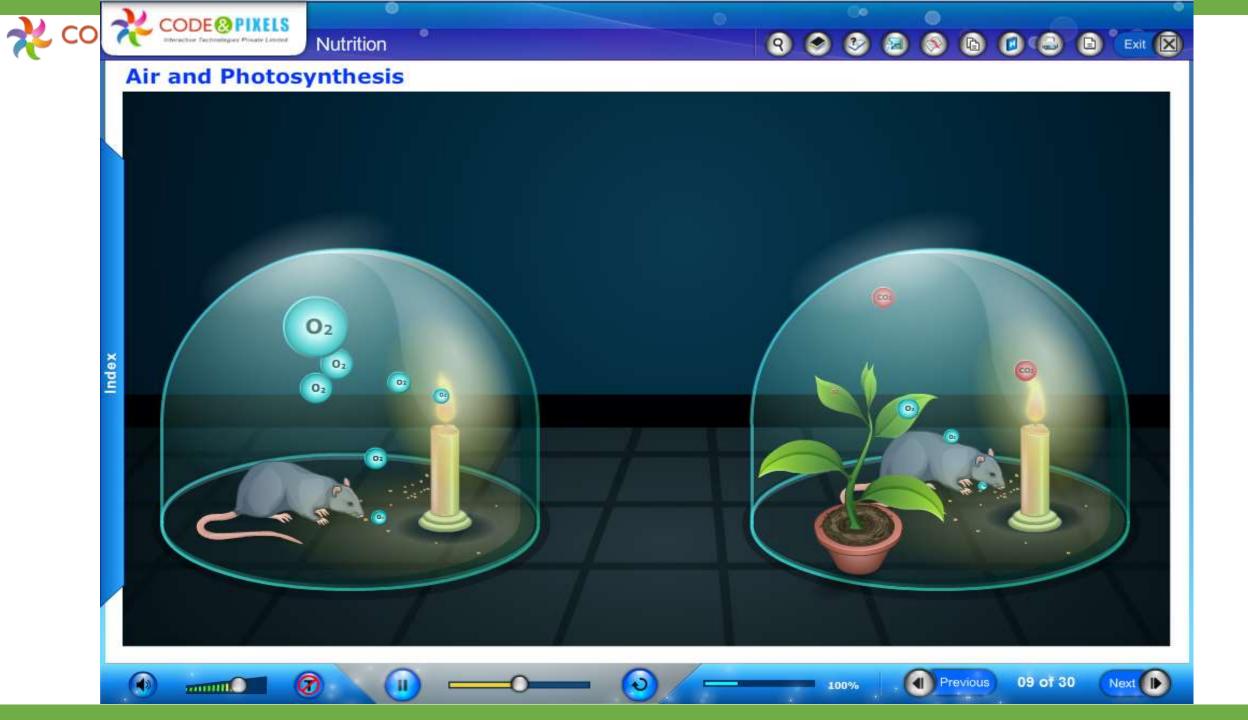

## 💿 🕢 ? 🔍 💽 🗙

Vital Organs – Kidneys

Each kidney consists of more than one million, i.e., around **1.3** to **1.8** million microscopic and thin tubular functions called nephrons or uniferous tubules.

Biology Chapter - 1: Nutrition SSC - Class X (As per new Syllabus w.e.f. 2014-15)

Photosynthesis -> Mechanism of Photosynthesis (Light Reaction)

Mechanism of Photosynthesis Light Reaction: Incil Leacher in

The reactions of the light take place in thylakoid membrane which is present in chlorophyll.