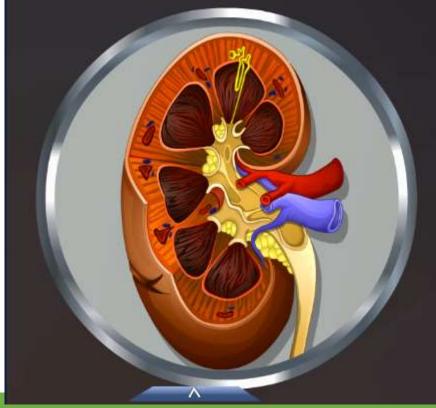

## 💿 🕢 ? 🔍 💽 🗙

Vital Organs – Kidneys

Each kidney consists of more than one million, i.e., around **1.3** to **1.8** million microscopic and thin tubular functions called nephrons or uniferous tubules.

Biology Chapter - 1: Nutrition SSC - Class X (As per new Syllabus w.e.f. 2014-15)