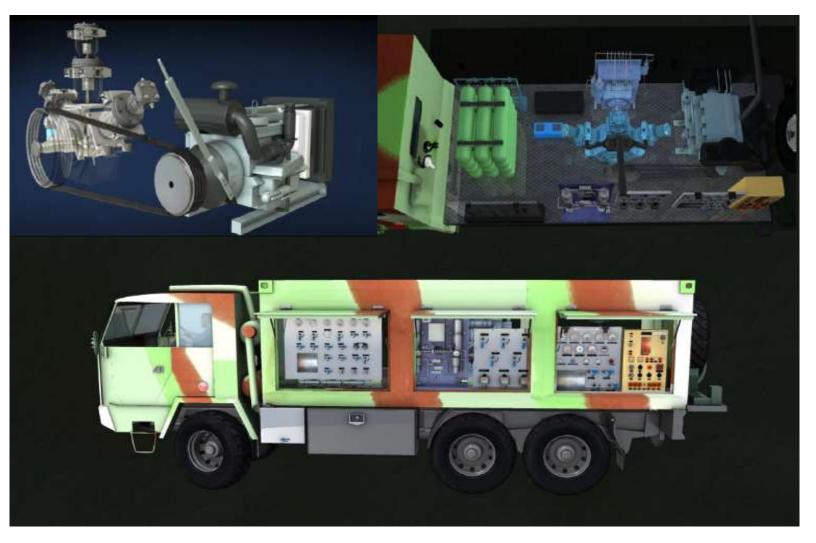

#### **<u>Registered Vendor</u>**

Integrated Air compressor and Storage Facility Vehicle (IACSF)