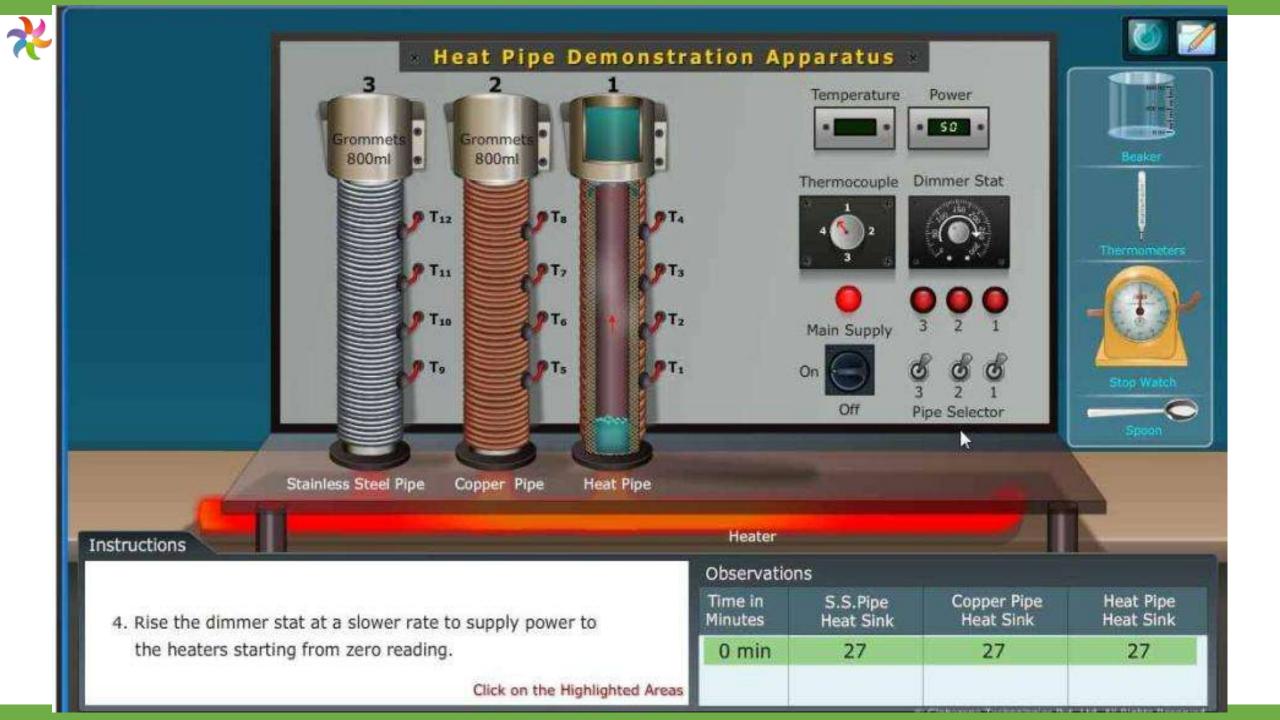

Principle:

CODE & PIXELS

- Source angular speed or test shaft rotates the permanent magnet
- An aluminum disc or drag cup is held close to the rotating magnet restrained by a control spring
- When the magnet rotates, voltage induces in to the disc causing angular eddy currents in the drag cup or disc



53

X





### Supercharging

- In S.I. engines, the air fuel mixture entering into the combustion chamber must be increased for obtaining higher speeds
- By running a rotary lobe super charger, the quantity of air fuel mixture can be increased which ultimately has to enter into the combustion chamber









### OUR HIGHLY SKILLED RESOURCES HELP YOU To build next generation technology

## **VIRTUAL LABS**

7

#### **EEE LAB** : Magnetization Characteristics of D.C. Shunt Generator











# **3D BASED CBTs**





















## **VIDEO FILM BASED CBTs**









# Instructions on First Level Checking of M3 EVM & VVPATs



# An MHRD Project under its National Mission on Education through ICT (NME-ICT) and University Grants Commission





## **Production of Courseware for Postgraduate Subjects**











# Rural Development Capacity Building







# గ్రామీణ e - విజ్ఞాన పేదిక



Supported by

QIZ Interior Restantel







## NIRD & PR National Institute of Narral Development & Panchayati Raj



The Mahatma Gandhi National Rural **Employment Guarantee Act 2005** 

Ministry of Rural Development



## Introduction







The Mahatma Gandhi National Rural Employment Guarantee Act 2005

Ministry of Rural Development Government of India



## खेत तालाब के मुख्य भाग