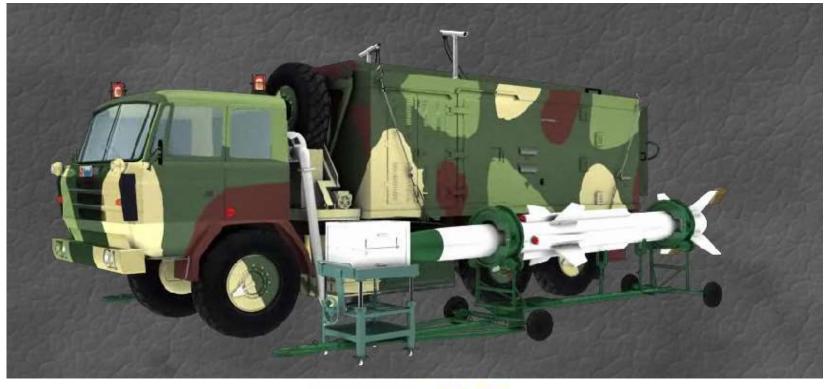

#### **<u>Registered Vendor</u>**

Integrated Air compressor and Storage Facility Vehicle (IACSF)