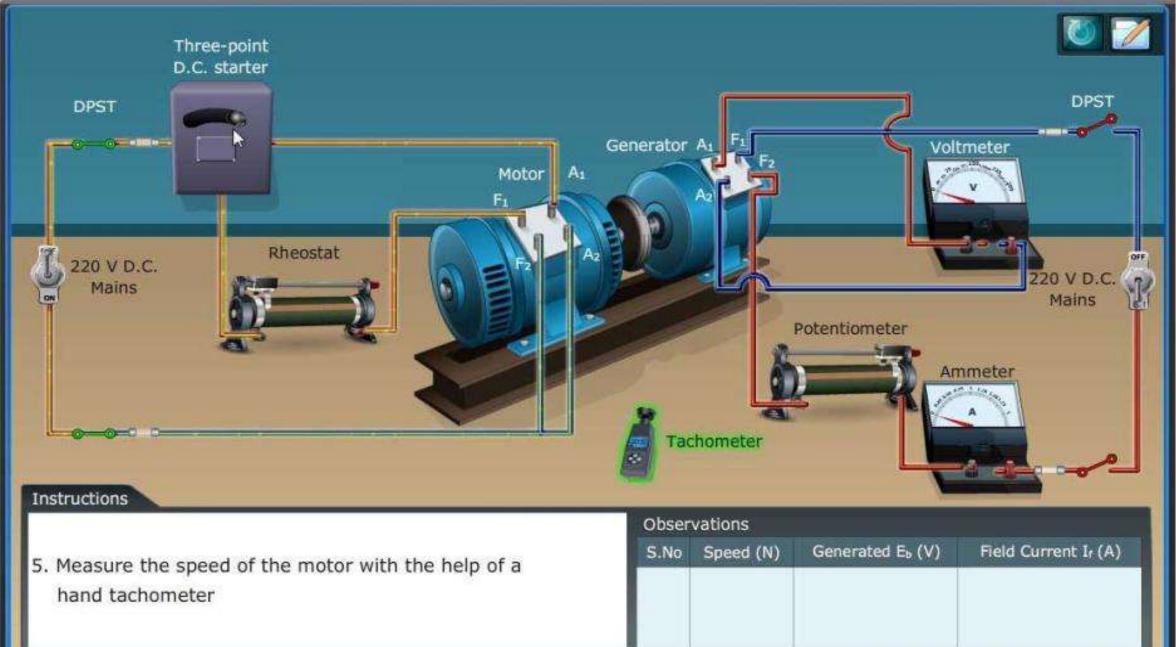

# Principle:

CODE & PIXELS

- Source angular speed or test shaft rotates the permanent magnet
- An aluminum disc or drag cup is held close to the rotating magnet restrained by a control spring
- When the magnet rotates, voltage induces in to the disc causing angular eddy currents in the drag cup or disc



53

X





### Supercharging

- In S.I. engines, the air fuel mixture entering into the combustion chamber must be increased for obtaining higher speeds
- By running a rotary lobe super charger, the quantity of air fuel mixture can be increased which ultimately has to enter into the combustion chamber









### OUR HIGHLY SKILLED RESOURCES HELP YOU To build next generation technology

## **VIRTUAL LABS**

7

#### **EEE LAB** : Magnetization Characteristics of D.C. Shunt Generator











# **3D BASED CBTs**





















## **VIDEO FILM BASED CBTs**









# Instructions on First Level Checking of M3 EVM & VVPATs



# An MHRD Project under its National Mission on Education through ICT (NME-ICT) and University Grants Commission





## **Production of Courseware for Postgraduate Subjects**











# Rural Development Capacity Building







# గ్రామీణ e - విజ్ఞాన పేదిక



Supported by

QIZ Interior Restantel







## NIRD & PR National Institute of Narral Development & Panchayati Raj



The Mahatma Gandhi National Rural **Employment Guarantee Act 2005** 

Ministry of Rural Development



## Introduction







The Mahatma Gandhi National Rural Employment Guarantee Act 2005

Ministry of Rural Development Government of India



## खेत तालाब के मुख्य भाग