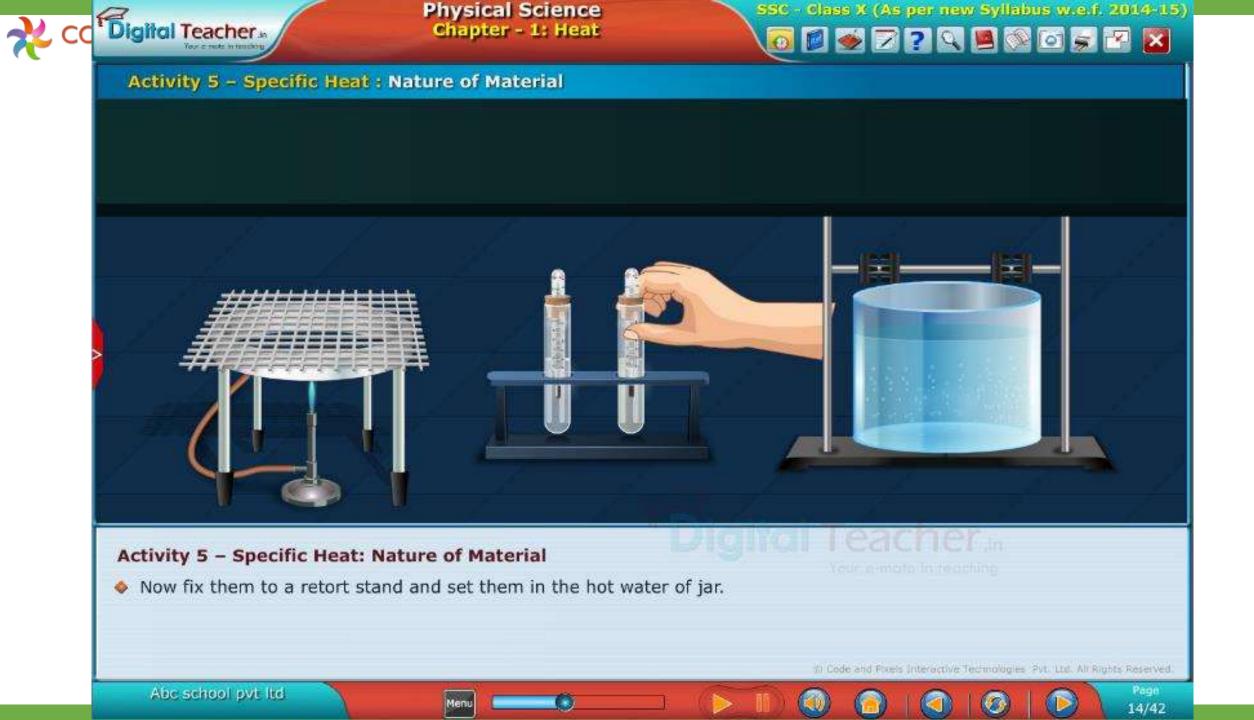

sent in chlorophyll.

Menu

(i) Code and Pixels Interactive Technologies. Pvt. Ltd. All Rights Reserved.

0

Page

23/55

Abc school pvt ltd



### Biology Chapter - 1: Nutrition



D Code and Fixels Interactive Technologies: Pvt. Ltd. All Rights Reserved.

Page

39/55

Nutrition in Human Beings -> Function of Villi in Human Digestive System



### Function of Villi in Human Digestive System:

The process of transporting the digestion of products from the intestine into blood (through the wall of intestine) is called absorption.

Internally, the intestinal wall contains a number of finger like projections called as villi.

Menu

0

Abc school pvt ltd



### Biology Chapter - 4: Excretion

SSC - Class X (As per new Syllabus w.e.f. 2014-15)

### Excretory System in Human Beings - Ureters











# e-Learning Samples

.....Flash BASED SAMPLES





Mobile Forensics & CDR Analysis

**Cellular Networks** 



### Introduction to Cellular Networks: Inter BSC, Intra MSC handover







Mobile Device Acquisition (UFED): UFED 4PC Software based Mobile Forensic Solution









### **Types of Electrical Tachometers**

### Magnetic Drag Cup Tachometer

### Principle:

CODE & PIXELS

- Source angular speed or test shaft rotates the permanent magnet
- An aluminum disc or drag cup is held close to the rotating magnet restrained by a control spring
- When the magnet rotates, voltage induces in to the disc causing angular eddy currents in the drag cup or disc



53

X





### Supercharging

- In S.I. engines, the air fuel mixture entering into the combustion chamber must be increased fo