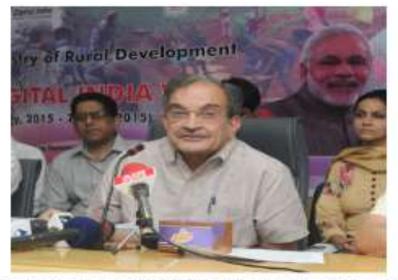

#### SAMARTHY ONLINE LEARNING PORTAL

The Union Minister for Rural Development, Panchayati **Raj, Drinking Water and** Sanitation, Shri Chaudhary **Birender Singh addressing at** the launch of the 'SAMARTHYA', the Online Learning Portal (OLP) for MGNREGA, in New Delhi on July 03, 2015. -

The Union Minister for Rural Development, Panchayati Raj, Drinking Water and Sanitation, Shri Chaudhary Birender Singh addressing at the launch of the 'SAMARTHYA', the Online Learning Portal (OLP) for MGNREGA, in New Delhi on July 03, 2015.