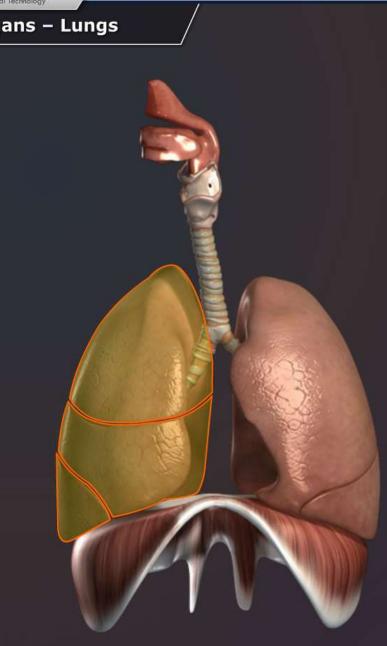

Vital Organs – Lungs

Λ

**Human Anatomy** 

The right lung is divided into three lobes the right superior, right middle and the right inferior lobe.

9

子 🗙

**Human Anatomy** 