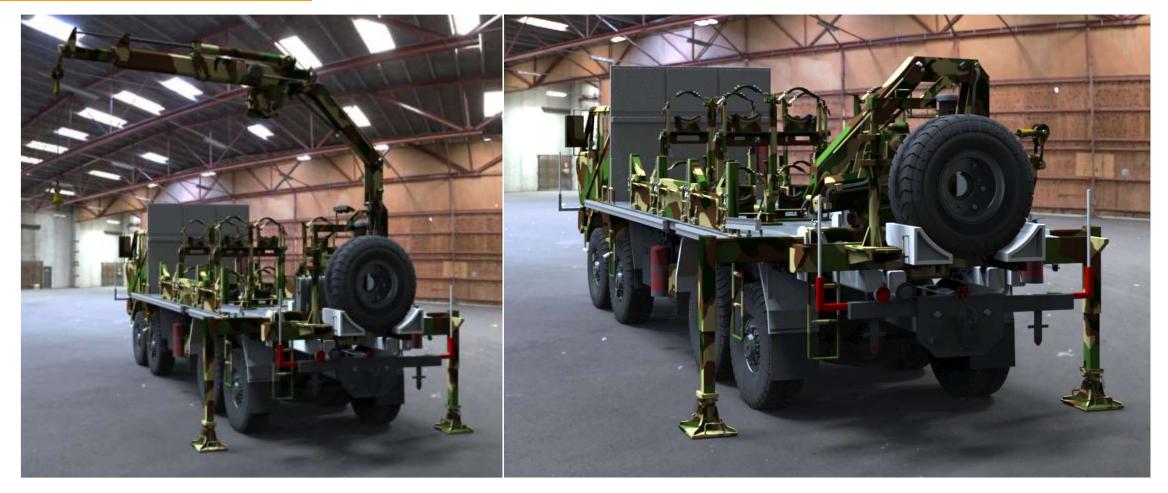

# Tractors India

Rough Terrain Hydraulic Crane (RT 760)

**IETM Level -4** (JSG 0852: 2001)