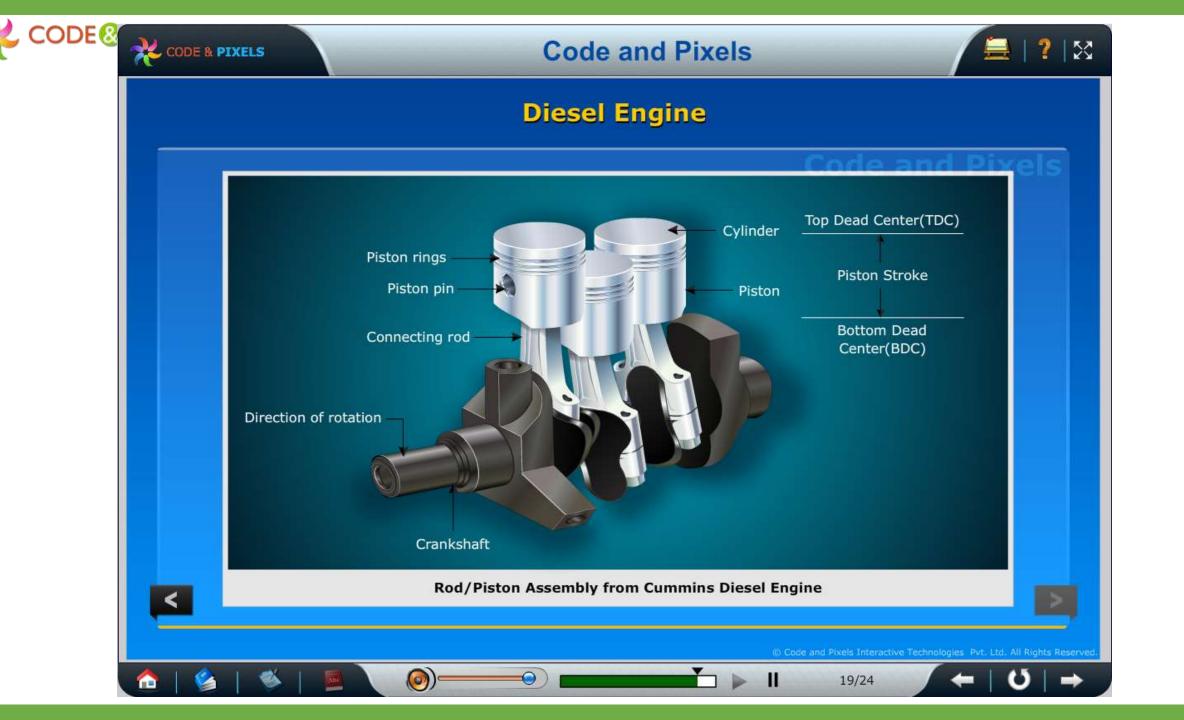

### Supercharging

- In S.I. engines, the air fuel mixture entering into the combustion chamber must be increased for obtaining higher speeds
- By running a rotary lobe super charger, the quantity of air fuel mixture can be increased which ultimately has to enter into the combustion chamber