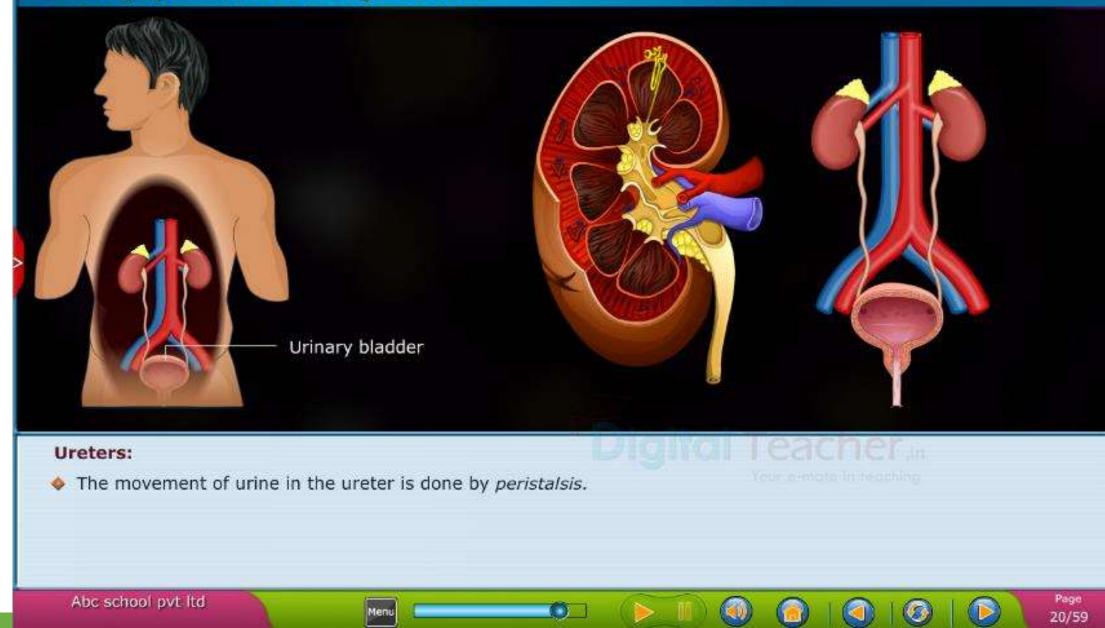

### Biology Chapter - 4: Excretion

SSC - Class X (As per new Syllabus w.e.f. 2014-15)

### Excretory System in Human Beings - Ureters