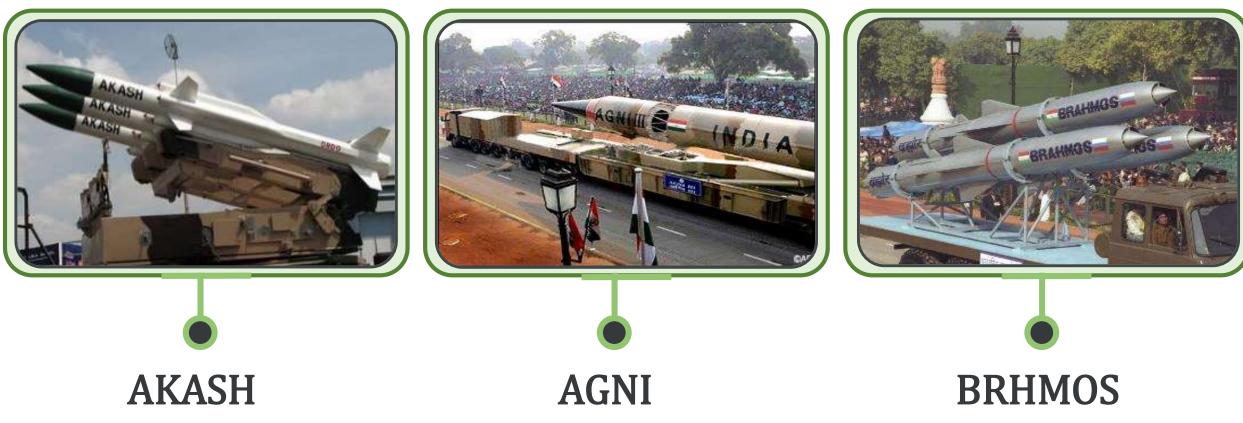

#### **Our IETM Client Base**

L&T - BRAHMOS NAVY IETM

TATA - NAVY IETM

RCI

- Medium Range Surface to Air Missile (MRSAM) IETM

BDL - AKASH MISSILE IETM

POONA BEARING - Missile Handling Trolley (MHT) IETM

- Missile Handling Trolley Vehicle (MHTV) IETM

#### AKASH MISSILE and SUB SYSTEMS

**IETM** 