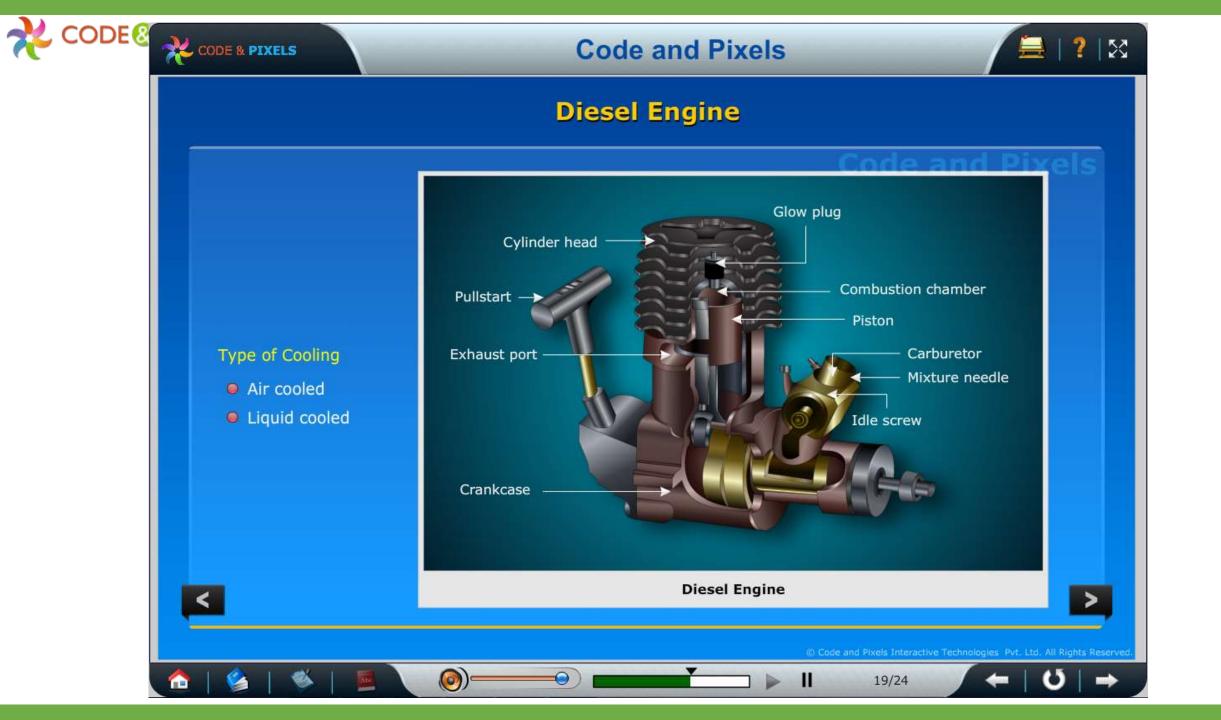

### Supercharging

- In S.I. engines, the air fuel mixture entering into the combustion chamber must be increased for obtaining higher speeds
- By running a rotary lobe super charger, the quantity of air fuel mixture can be increased which ultimately has to enter into the combustion chamber