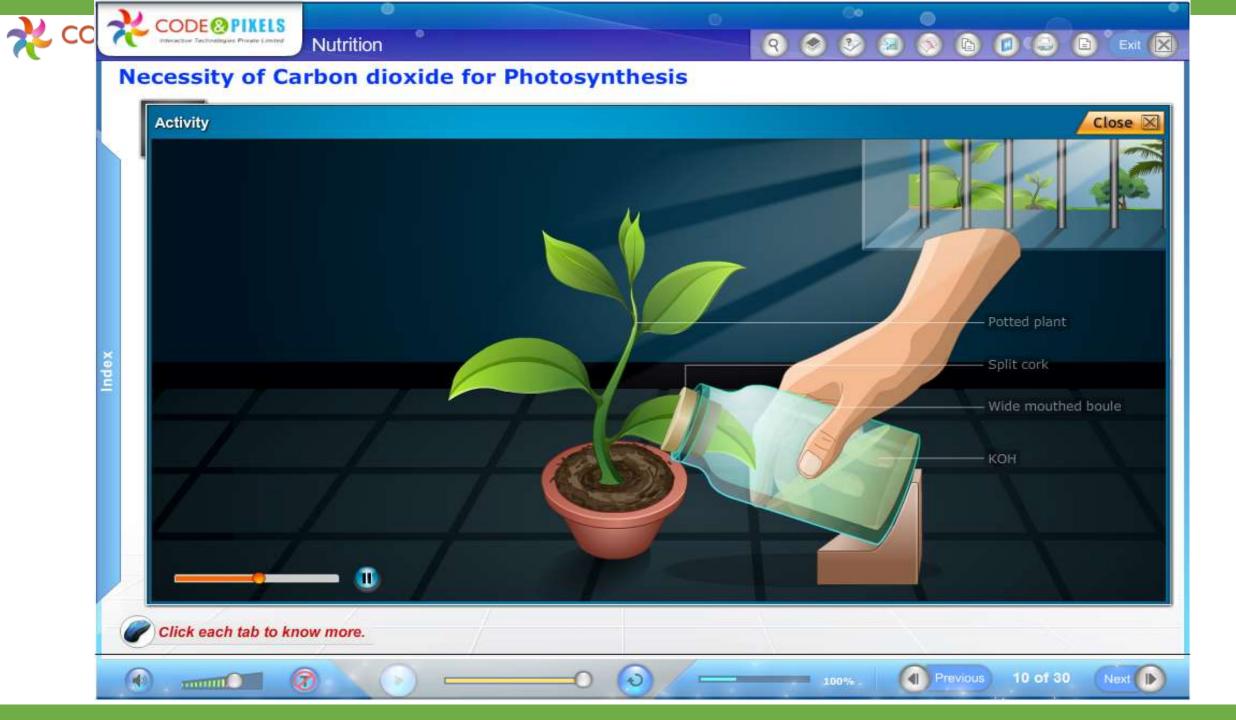

## 💿 🕢 ? 🔍 💽 🗙

Vital Organs – Kidneys

Each kidney consists of more than one million, i.e., around **1.3** to **1.8** million microscopic and thin tubular functions called nephrons or uniferous tubules.

Biology Chapter - 1: Nutrition SSC - Class X (As per new Syllabus w.e.f. 2014-15)

Photosynthesis -> Mechanism of Photosynthesis (Light Reaction)

Mechanism of Photosynthesis Light Reaction: Incil Leacher in

The reactions of the light take place in thylakoid membrane which is present in chlorophyll.