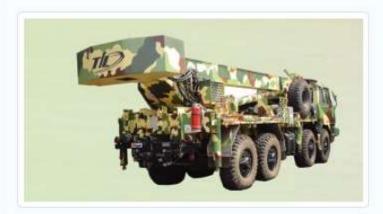

# Tractors India

Rough Terrain Hydraulic Crane (RT 760)

**IETM Level -4** (JSG 0852: 2001)