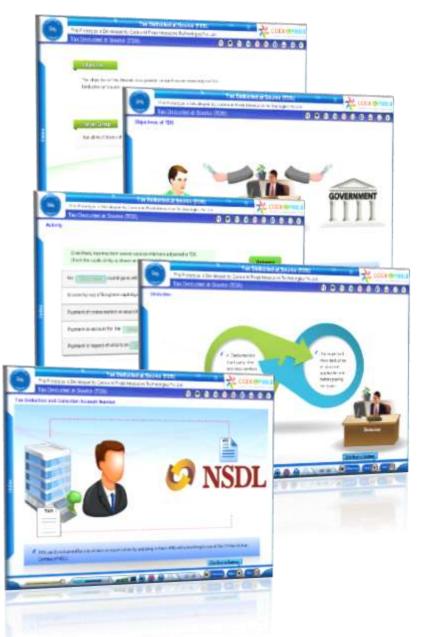

## **Banking and Financial Services**

e-Learning Solutions

TOP & PREFERED VENDOR FOR PAST 5 YEARS

- ✓ Working with state bank of india from past 4 years on design and development of 639 elessons, 572 e-capsules and 510 m-nuggets
- ✓ Working with State Bank of India for Design and Development of E-Lessons, E-Capsules and mNuggets. Our team parallely working with 5 SBI Apex Training Centers
- ✓ For BOB and successfully completed design and development of 25 courses in HTML 5

Tools: HTML5, Adobe Flash, Captivate, Storyline, Lectora

**Empaneled vendors to develop e-Content for all the mentioned Banks** 

Our team parallely working with 5 SBI Apex Training Centers, consisting of

 Design and Development of eLearning Modules for SBI Mutual Fund, Mumbai.

- Design and Development of eLearning Modules for Andhra Bank.
  - Understanding the Training needs
  - Designing the Storyboard in consultation with SME
  - Development of Media Elements and integration of eLearning Lessons as per the SBI Standard guidelines.
  - Final approval by SME and deployment and packing into LMS version.