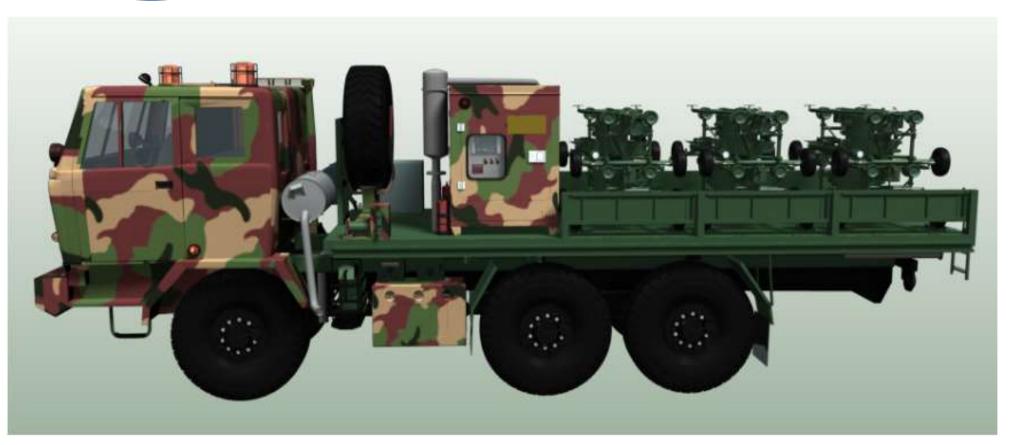

# Tractors India

Rough Terrain Hydraulic Crane (RT 760)

**IETM Level -4** (JSG 0852: 2001)