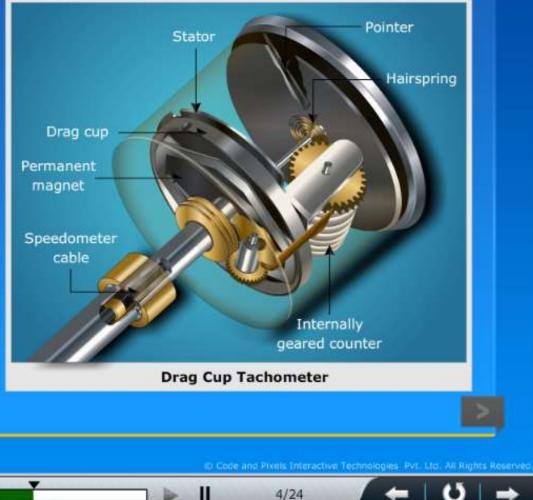

### **Types of Electrical Tachometers**

### Magnetic Drag Cup Tachometer

### Principle:

CODE & PIXELS

- Source angular speed or test shaft rotates the permanent magnet
- An aluminum disc or drag cup is held close to the rotating magnet restrained by a control spring
- When the magnet rotates, voltage induces in to the disc causing angular eddy currents in the drag cup or disc