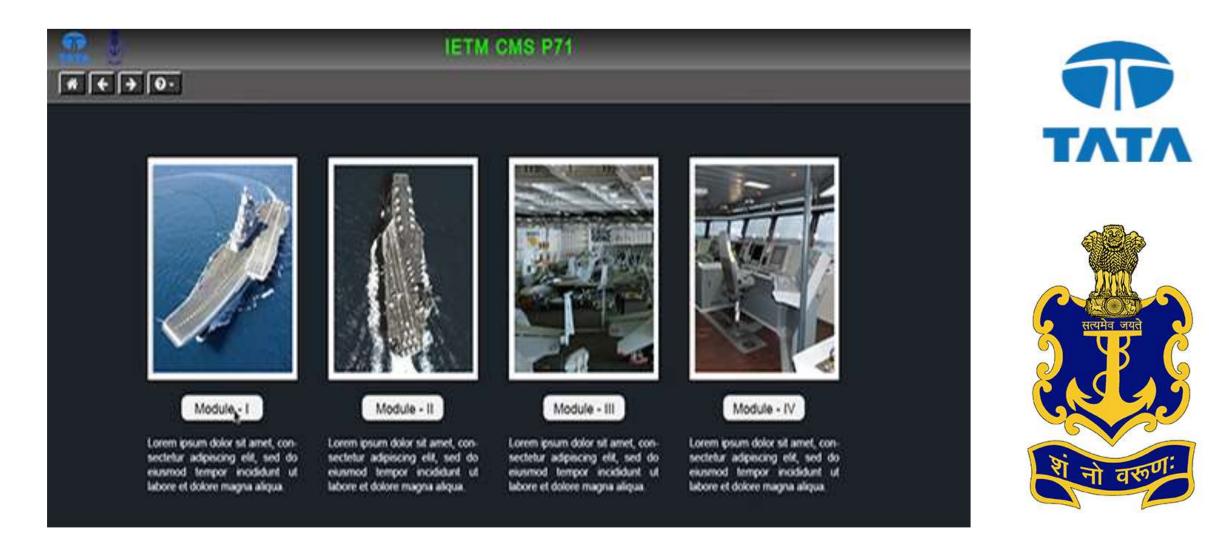

#### IETMs of Level 3 and Level 4

#### **Our IETM Client Base**

L&T - BRAHMOS NAVY IETM

TATA - NAVY IETM

RCI

- Medium Range Surface to Air Missile (MRSAM) IETM

BDL - AKASH MISSILE IETM

POONA BEARING - Missile Handling Trolley (MHT) IETM

- Missile Handling Trolley Vehicle (MHTV) IETM

HITECH HYDRAULICS -Missile Tranportation Vehicle (MTV) IETM

HITECH HYDRAULICS - Akash Tent Vehicle (ATV) IETM

TIL - Transport Cum Loader Vehicle (TLV) IETM

TIL - Akash Auto Crane (AAC) IETM

ECIL

- Mobile System for Missile Checkout (MSMC) IETM

ECIL

- Combat Command Control Centre (CCC) IETM

#### TATA - Akash Army Luncher (AAL) IETM

- Mobile Luncher Repair Station (MRLS) IETM

TATA

#### **IETM**

#### AKASH MISSILE and SUB SYSTEMS

**IETM** 