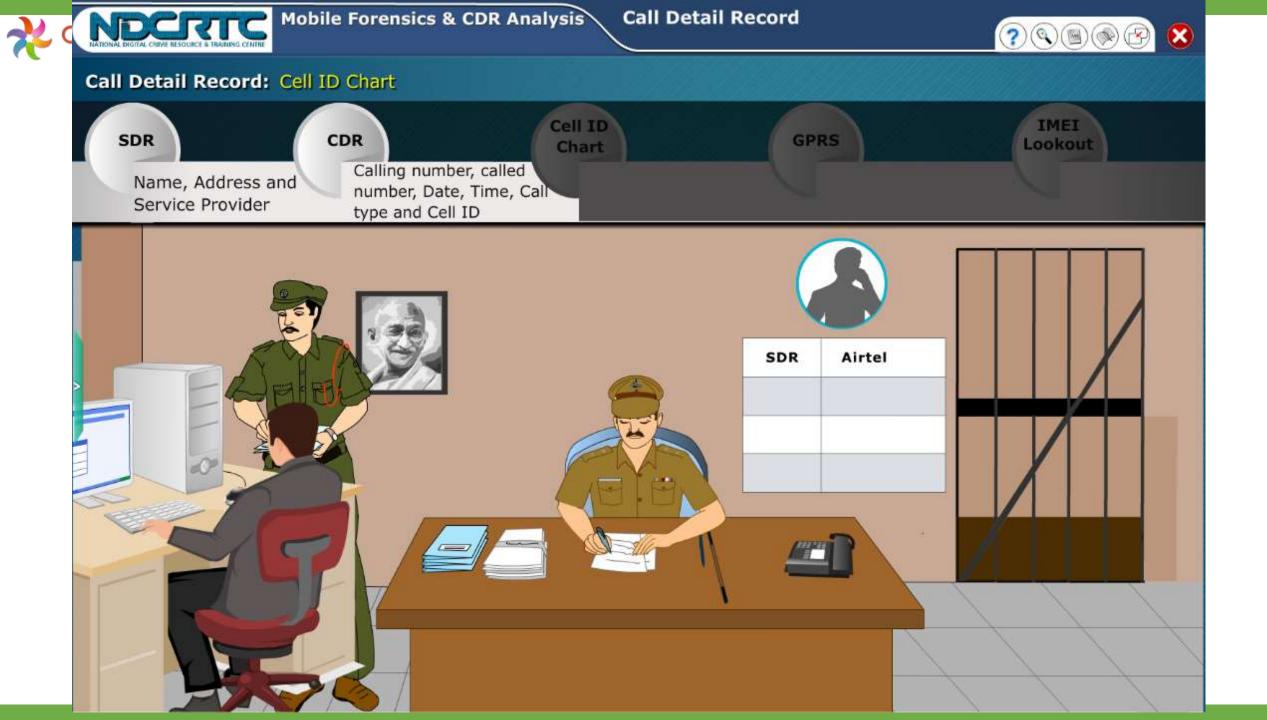

# e-Learning Samples

.....Flash BASED SAMPLES

Mobile Forensics & CDR Analysis

**Cellular Networks** 

### Introduction to Cellular Networks: Inter BSC, Intra MSC handover

Mobile Device Acquisition (UFED): UFED 4PC Software based Mobile Forensic Solution