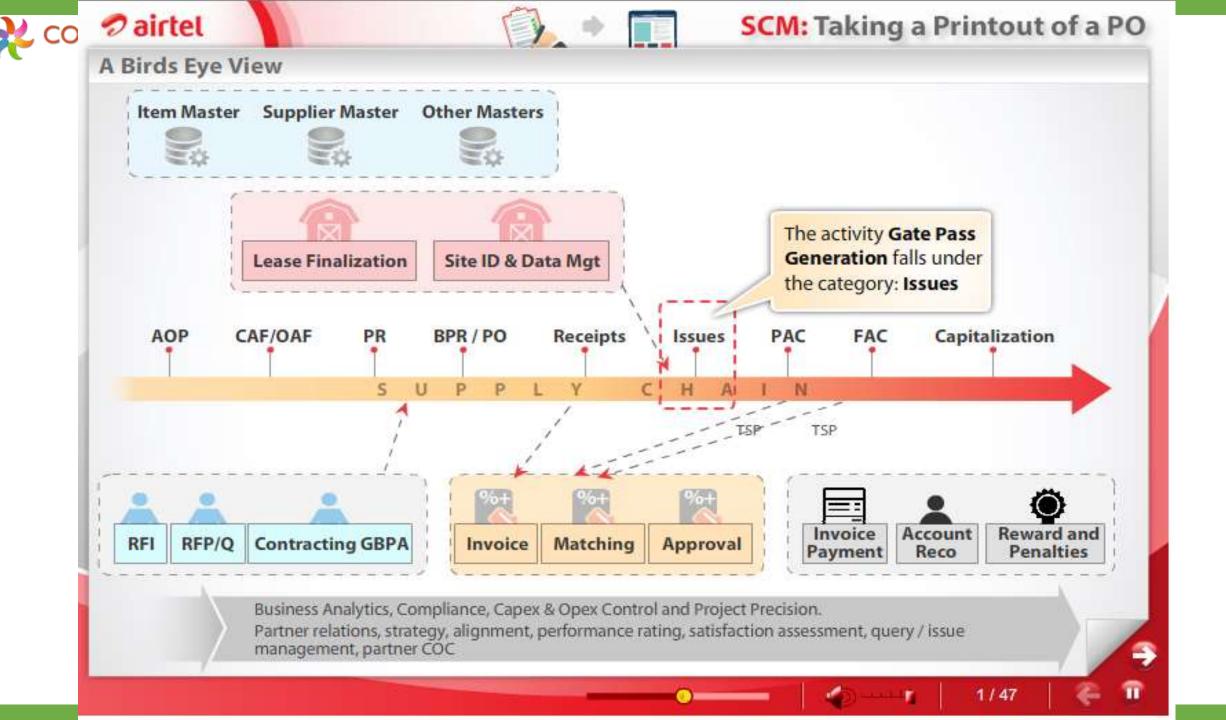

|             |   |
|----|----------------------------------------------|-------------|---|
|    | Do attempt all questions                     |             |   |
|    | Click 'Submit' to verify your answer         |             |   |
|    | ✓ Indicates the correct answer               | -           |   |
|    | X Indicates wrong answer                     | 0<br>*      |   |
|    | Click 'Next' to proceed to the next question |             |   |
| 5  | Click 'Result' to see your results           |             |   |
| EA | Start                                        |             |   |
|    |                                              |             |   |
|    |                                              |             |   |
|    | 35% (m)  | Next D Exit | ( |





### **Dairy Development Overview**

Bank

- India ranks first among the world's milk producing Nations since 1998
- India has the largest bovine population in the World
- Milk production in India during the period 1950-51 to 2014-15, has increased from 17 million tonnes to 146.3 million tonnes as compared to 137.7 million tonnes during 2013-14 recording a growth of 6.26%
- FAO reported 3.1% increase in world milk Production from 765 million tonnes in 2013 to 789 million tonnes in 2014
- The per capita availability of milk in the country which was 130 gram per day during 1950-51 has increased to 322 gram per day in 2014-15 as against the world average of 293.7 grams per day during 2013











### Definitions (Cont'd)

💳 IndianOil

In these rules, unless the context otherwise require