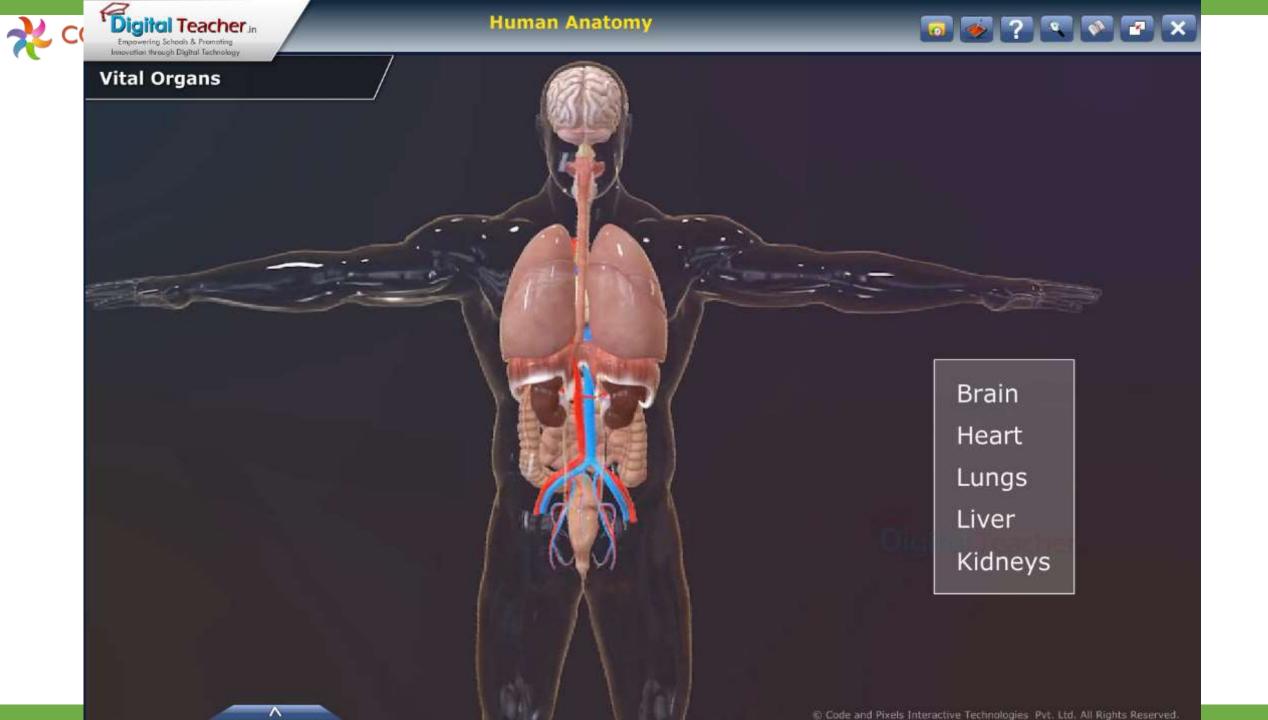

Human Anatomy

Vital Organs – Liver

 $\wedge$ 

- Detoxifying of harmful chemicals
- Breakdown of drugs
- Filtering of blood
- Secretion of bile
- Production of blood-clotting proteins

Code and Pixels Interactive Technologies Pvt. Ltd. All Rights Reserved.

Vital Organs – Lungs

Λ

**Human Anatomy** 

The right lung is divided into three lobes the right superior, right middle and the right inferior lobe.

9

子 🗙

**Human Anatomy** 

## 💿 🕢 ? 🔍 💽 🗙

Vital Organs – Kidneys

Each kidney consists of more than one million, i.e., around **1.3** to **1.8** million microscopic and thin tubular functions called nephrons or uniferous tubules.

Biology Chapter - 1: Nutrition SSC - Class X (As per new Syllabus w.e.f. 2014-15)