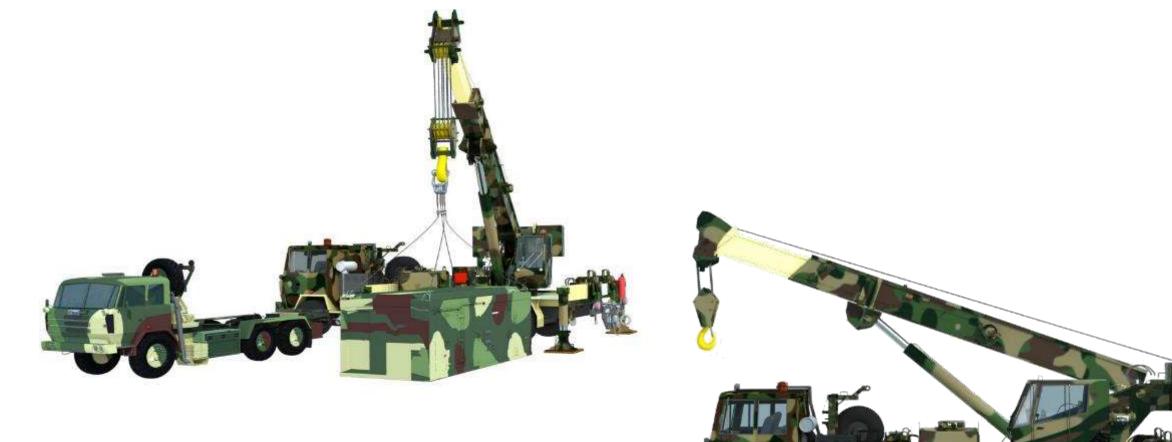

# Tractors India

Rough Terrain Hydraulic Crane (RT 760)

**IETM Level -4** (JSG 0852: 2001)